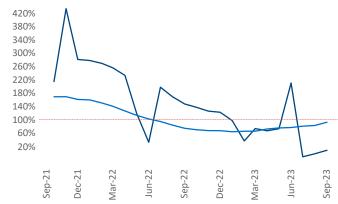

**Employment** in Lubbock has grown by **1.5%** ▲ over the past 12 months, while hourly wages have fallen by -8.1% ▼ YoY to \$21.45 according to the Bureau of Labor Statistics.

**Rent Growth YoY** 