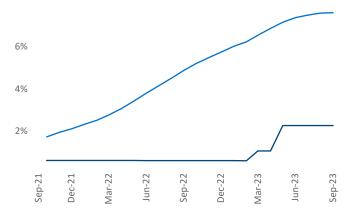

Lubbock September 2023

which have already broken ground. New lease asking **rents** are at \$905, up 0.7% ▲ from the

Multifamily housing demand has been positive with 26 ▲ net units absorbed over the past twelve months. This is down -330 ▼ units from the previous year's gain of 356 ▲