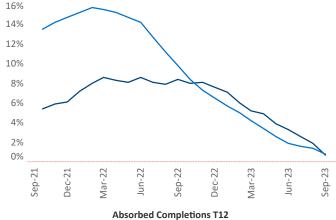

Lubbock September 2023

which have already broken ground. New lease asking **rents** are at \$905, up 0.7% ▲ from the

Multifamily housing demand has been positive with 26 ▲ net units absorbed over the past twelve months. This is down -330 ▼ units from the previous year's gain of 356 ▲