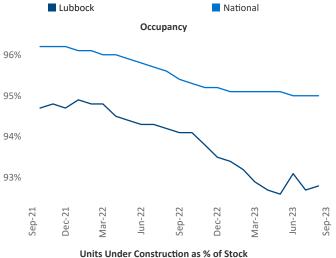

Lubbock September 2023

which have already broken ground. New lease asking **rents** are at \$905, up 0.7% ▲ from the

Multifamily housing demand has been positive with 26 ▲ net units absorbed over the past twelve months. This is down -330 ▼ units from the previous year's gain of 356 ▲