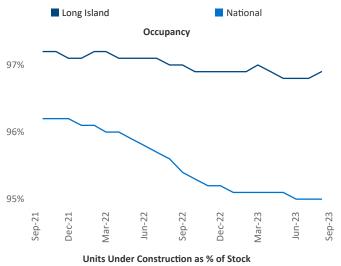

azvan Cimpean SEO Engineer Razvan-I.Cimpean@yardi.com Long Island September 2023



**Long Island** is the **70th** largest multifamily market with **54,341** completed units and **15,990** units in development, **2,963** of which have already broken ground.

New lease asking **rents** are at \$2,701, up 0.7% ▲ from the previous year placing Long Island at 78th overall in year-over-year rent growth.

Multifamily housing **demand** has been positive with **249** ▲ net units absorbed over the past twelve months. This is down **-1,690** ▼ units from the previous year's gain of **1,939** ▲ absorbed units.

**Employment** in Long Island has grown by **1.2%** ▲ over the past 12 months, while hourly wages have risen by **2.2%** ▲ YoY to **\$34.00** according to the *Bureau of Labor Statistics*.









## **DISCLAIMER**

ALTHOUGH EVERY EFFORT IS MADE TO ENSURE THE ACCURACY, TIMELINESS AND COMPLETENESS OF THE INFORMATION PROVIDED IN THIS PUBLICATION, THE INFORMATION IS PROVIDED "AS IS" AND YARDI MATRIX DOES NOT GUARANTEE, WARRANT, REPRESENT OR UNDERTAKE THAT THE INFORMATION PROVIDED IS CORRECT, ACCURATE, CURRENT OR COMPLETE. YARDI MATRIX IS NOT LIABLE FOR ANY LOSS, CLAIM, OR DEMAND ARISING DIRECTLY OR INDIRECTLY FROM ANY USE OR RELIANCE UPON THE INFORMATION CONTAINED HEREIN.

## **COPYRIGHT NOTICE**

This document, publication and/or presentation (collectively, 'document') is protected by copyright, trademark and other intellectual property laws. Use of this document is subject to the terms and conditions of Yardi Systems, Inc. dba Yardi Matrix's Terms of Use <a href="http://www.y