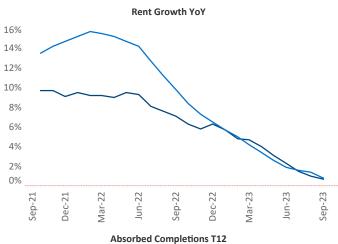

New lease asking **rents** are at \$2,701, up 0.7% ▲ from the previous year placing Long Island at 78th overall in year-over-year rent growth.

Multifamily housing **demand** has been positive with **249** ▲ net units absorbed over the past twelve months. This is down **-1,690** ▼ units from the previous year's gain of **1,939** ▲ absorbed units.