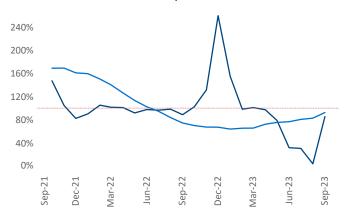

New lease asking **rents** are at \$2,701, up 0.7% ▲ from the previous year placing Long Island at 78th overall in year-over-year rent growth.

Multifamily housing **demand** has been positive with **249** ▲ net units absorbed over the past twelve months. This is down **-1,690** ▼ units from the previous year's gain of **1,939** ▲ absorbed units.