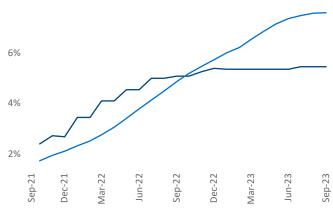

© 2023 Mapbox © OpenStreetMap

Contacts

Jeff Adler Vice President <u>Jeff.Adler@yardi.com</u> Razvan Cimpean SEO Engineer Razvan-I.Cimpean@yardi.com Long Island September 2023

**Long Island** is the **70th** largest multifamily market with **54,341** completed units and **15,990** units in development, **2,963** of which have already broken ground.