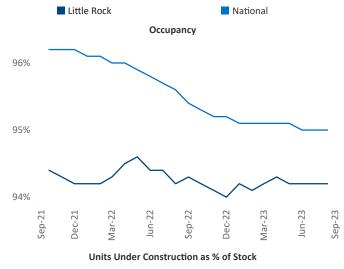

New lease asking **rents** are at \$974, up 3.8% ▲ from the previous year placing Little Rock at 26th overall in year-over-year rent growth.

Multifamily housing **demand** has been negative with -227 ▼ net units absorbed over the past twelve months. This is down -1,572 ▼ units from the previous year's gain of 1,345 ▲ absorbed units.