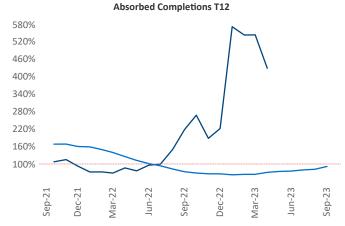

New lease asking **rents** are at \$974, up 3.8% ▲ from the previous year placing Little Rock at 26th overall in year-over-year rent growth.

Multifamily housing **demand** has been negative with -227 ▼ net units absorbed over the past twelve months. This is down -1,572 ▼ units from the previous year's gain of 1,345 ▲ absorbed units.