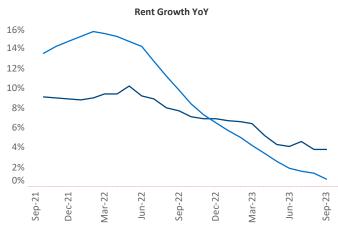

New lease asking **rents** are at \$974, up 3.8% ▲ from the previous year placing Little Rock at 26th overall in year-over-year rent growth.

Multifamily housing **demand** has been negative with -227 ▼ net units absorbed over the past twelve months. This is down -1,572 ▼ units from the previous year's gain of 1,345 ▲ absorbed units.