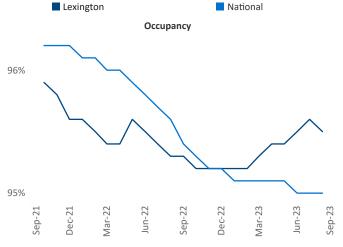

Lexington is the 87th largest multifamily market with 37,705 completed units and 5,358 units in development, 2,268 of which have already broken ground.

New lease asking **rents** are at **\$1,139**, up **4.5%**▲ from the previous year placing Lexington at 19th overall in year-over-year rent growth.

Multifamily housing demand has been positive with **1,107** A net units absorbed over the past twelve months. This is up **810** ▲ units from the previous year's gain of **297** A absorbed units.

**Employment** in Lexington has grown by **3.8%** • over the past 12 months, while hourly wages have risen by 3.1% YoY to \$27.50 according to the Bureau of Labor Statistics.