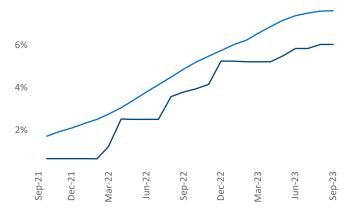

Lexington is the 87th largest multifamily market with 37,705 completed units and 5,358 units in development, 2,268 of which have already broken ground.

New lease asking **rents** are at **\$1,139**, up **4.5%**▲ from the previous year placing Lexington at 19th overall in year-over-year rent growth.

Multifamily housing demand has been positive with **1,107** A net units absorbed over the past twelve months. This is up **810** ▲ units from the previous year's gain of **297** A absorbed units.

**Employment** in Lexington has grown by **3.8%** • over the past 12 months, while hourly wages have risen by 3.1% YoY to \$27.50 according to the Bureau of Labor Statistics.