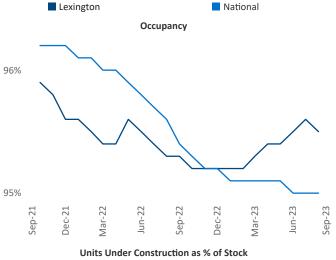

Multifamily housing **demand** has been positive with **1,107** ▲ net units absorbed over the past twelve months. This is up **810** ▲ units from the previous year's gain of **297** ▲ absorbed units.

Employment in Lexington has grown by 3.8% ▲ over the past 12 months, while hourly wages have risen by 3.1% ▲ YoY to \$27.50 according to the *Bureau of Labor Statistics*.