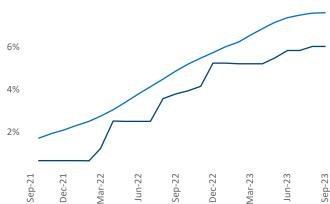

**Lexington** is the **87th** largest multifamily market with **37,705** completed units and **5,358** units in development, **2,268** of which have already broken ground.

New lease asking **rents** are at \$1,139, up 4.5% ▲ from the previous year placing Lexington at 19th overall in year-over-year rent growth.

Multifamily housing **demand** has been positive with **1,107** ▲ net units absorbed over the past twelve months. This is up **810** ▲ units from the previous year's gain of **297** ▲ absorbed units.

Employment in Lexington has grown by 3.8% ▲ over the past 12 months, while hourly wages have risen by 3.1% ▲ YoY to \$27.50 according to the *Bureau of Labor Statistics*.