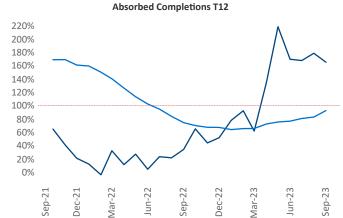

Multifamily housing **demand** has been positive with **1,107** ▲ net units absorbed over the past twelve months. This is up **810** ▲ units from the previous year's gain of **297** ▲ absorbed units.

Employment in Lexington has grown by 3.8% ▲ over the past 12 months, while hourly wages have risen by 3.1% ▲ YoY to \$27.50 according to the *Bureau of Labor Statistics*.