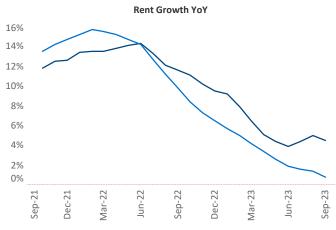

**Lexington** is the **87th** largest multifamily market with **37,705** completed units and **5,358** units in development, **2,268** of which have already broken ground.

New lease asking **rents** are at \$1,139, up 4.5% ▲ from the previous year placing Lexington at 19th overall in year-over-year rent growth.