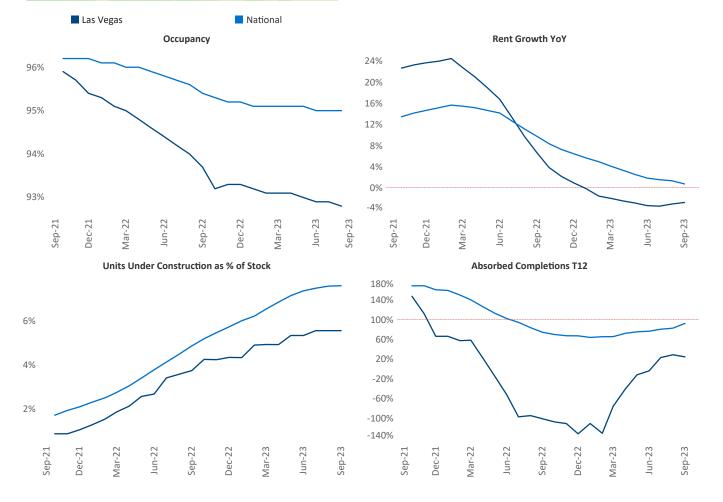

New lease asking **rents** are at \$1,473, down -2.7% ▼ from the previous year placing Las Vegas at 117th overall in year-over-year rent growth.

Multifamily housing **demand** has been positive with **663** ▲ net units absorbed over the past twelve months. This is up **3,146** ▲ units from the previous year's loss of **-2,483** ▼ absorbed units.

Employment in Las Vegas has grown by 3.3% ▲ over the past 12 months, while hourly wages have fallen by -0.8% ▼ YoY to \$28.64 according to the Bureau of Labor Statistics.