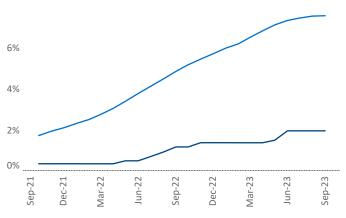

## Contacts

Jeff Adler Vice President Jeff.Adler@yardi.com

Razvan Cimpean **SEO Engineer** Razvan-I.Cimpean@yardi.com Lansing - Ann Arbor September 2023

New lease asking **rents** are at \$1,200, up 2.3% ▲ from the previous year placing Lansing - Ann Arbor at 56th overall in year-over-year rent growth.