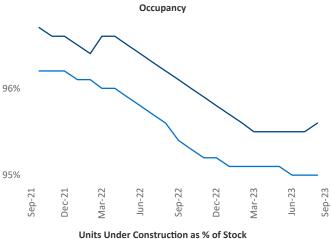

Multifamily housing demand has been positive with 955 A net units absorbed over the past twelve months. This is up 1,096 ▲ units from the previous year's loss of -141 ▼ absorbed units.

Employment in Lansing - Ann Arbor has grown by 2.0% ▲ over the past 12 months, while hourly wages have risen by 1.6% ▲ YoY to \$29.93 according to the Bureau of Labor Statistics.