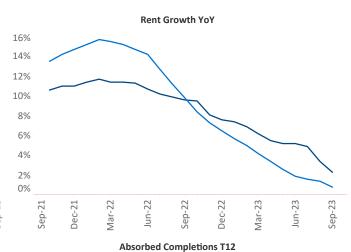

## Contacts

Jeff Adler Vice President Jeff.Adler@yardi.com

Razvan Cimpean **SEO Engineer** Razvan-I.Cimpean@yardi.com Lansing - Ann Arbor September 2023

New lease asking **rents** are at \$1,200, up 2.3% ▲ from the previous year placing Lansing - Ann Arbor at 56th overall in year-over-year rent growth.

Multifamily housing demand has been positive with 955 A net units absorbed over the past twelve months. This is up 1,096 ▲ units from the previous year's loss of -141 ▼ absorbed units.

Employment in Lansing - Ann Arbor has grown by 2.0% ▲ over the past 12 months, while hourly wages have risen by 1.6% ▲ YoY to \$29.93 according to the Bureau of Labor Statistics.