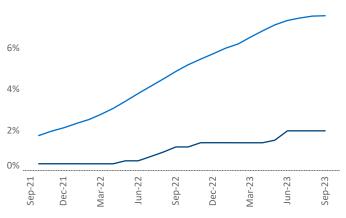

## Contacts

Jeff Adler Vice President Jeff.Adler@yardi.com

Razvan Cimpean **SEO Engineer** Razvan-I.Cimpean@yardi.com Lansing - Ann Arbor September 2023



New lease asking **rents** are at \$1,200, up 2.3% ▲ from the previous year placing Lansing - Ann Arbor at 56th overall in year-over-year rent growth.

Multifamily housing demand has been positive with 955 A net units absorbed over the past twelve months. This is up 1,096 ▲ units from the previous year's loss of -141 ▼ absorbed units.

Employment in Lansing - Ann Arbor has grown by 2.0% ▲ over the past 12 months, while hourly wages have risen by 1.6% ▲ YoY to \$29.93 according to the Bureau of Labor Statistics.











## **DISCLAIMER**

ALTHOUGH EVERY EFFORT IS MADE TO ENSURE THE ACCURACY, TIMELINESS AND COMPLETENESS OF THE INFORMATION PROVIDED IN THIS PUBLICATION, THE INFORMATION IS PROVIDED "AS IS" AND YARDI MATRIX DOES NOT GUARANTEE, WARRANT, REPRESENT OR UNDERTAKE THAT THE INFORMATION PROVIDED IS CORRECT, ACCURATE, CURRENT OR COMPLETE. YARDI MATRIX IS NOT LIABLE FOR ANY LOSS, CLAIM, OR DEMAND ARISING DIRECTLY OR INDIRECTLY FROM ANY USE OR RELIANCE UPON THE INFORMATION CONTAINED HEREIN.

## **COPYRIGHT NOTICE**

This document, publication and/or presentation (collectively, 'document') is protected by copyright, trademark and other intellectual property laws. Use of this document is subject to the terms and conditions of Yardi Systems, Inc. dba Yardi Matrix's Terms of Use <a href="http://www.yar