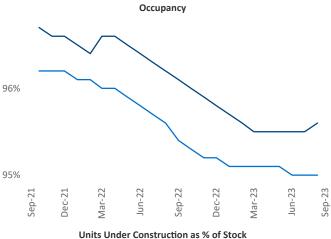

## Contacts

Jeff Adler Vice President Jeff.Adler@yardi.com

Razvan Cimpean **SEO Engineer** Razvan-I.Cimpean@yardi.com Lansing - Ann Arbor September 2023



New lease asking **rents** are at \$1,200, up 2.3% ▲ from the previous year placing Lansing - Ann Arbor at 56th overall in year-over-year rent growth.

Multifamily housing demand has been positive with 955 A net units absorbed over the past twelve months. This is up 1,096 ▲ units from the previous year's loss of -141 ▼ absorbed units.

Employment in Lansing - Ann Arbor has grown by 2.0% ▲ over the past 12 months, while hourly wages have risen by 1.6% ▲ YoY to \$29.93 according to the Bureau of Labor Statistics.











## **DISCLAIMER**

ALTHOUGH EVERY EFFORT IS MADE TO ENSURE THE ACCURACY, TIMELINESS AND COMPLETENESS OF THE INFORMATION PROVIDED IN THIS PUBLICATION, THE INFORMATION IS PROVIDED "AS IS" AND YARDI MATRIX DOES NOT GUARANTEE, WARRANT, REPRESENT OR UNDERTAKE THAT THE INFORMATION PROVIDED IS CORRECT, ACCURATE, CURRENT OR COMPLETE. YARDI MATRIX IS NOT LIABLE FOR ANY LOSS, CLAIM, OR DEMAND ARISING DIRECTLY OR INDIRECTLY FROM ANY USE OR RELIANCE UPON THE INFORMATION CONTAINED HEREIN.

## **COPYRIGHT NOTICE**

This document, publication and/or presentation (collectively, 'document') is protected by copyright, trademark and other intellectual property laws. Use of this document is subject to the terms and conditions of Yardi Systems, Inc. dba Yardi Matrix's Terms of Use <a href="http://www.y