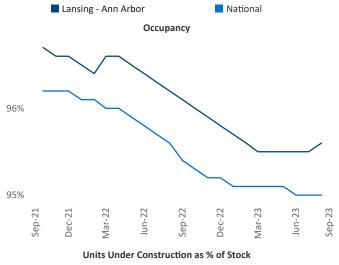

-l.Cimpean@yardi.com

## Lansing - Ann Arbor September 2023



**Lansing - Ann Arbor** is the **45th** largest multifamily market with **105,755** completed units and **16,097** units in development, **2,074** of which have already broken ground.

New lease asking **rents** are at \$1,200, up 2.3% ▲ from the previous year placing Lansing - Ann Arbor at 56th overall in year-over-year rent growth.

Multifamily housing **demand** has been positive with **955** ▲ net units absorbed over the past twelve months. This is up **1,096** ▲ units from the previous year's loss of **-141** ▼ absorbed units.

**Employment** in Lansing - Ann Arbor has grown by **2.0%** ▲ over the past 12 months, while hourly wages have risen by **1.6%** ▲ YoY to **\$29.93** according to the *Bureau of Labor Statistics*.