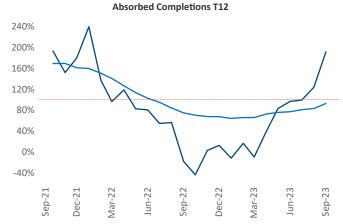

New lease asking **rents** are at \$1,200, up 2.3% ▲ from the previous year placing Lansing - Ann Arbor at 56th overall in year-over-year rent growth.

Multifamily housing **demand** has been positive with **955** ▲ net units absorbed over the past twelve months. This is up **1,096** ▲ units from the previous year's loss of **-141** ▼ absorbed units.