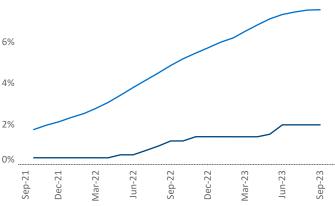

New lease asking **rents** are at \$1,200, up 2.3% ▲ from the previous year placing Lansing - Ann Arbor at 56th overall in year-over-year rent growth.

Multifamily housing **demand** has been positive with **955** ▲ net units absorbed over the past twelve months. This is up **1,096** ▲ units from the previous year's loss of **-141** ▼ absorbed units.