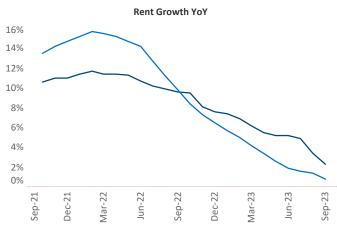

New lease asking **rents** are at \$1,200, up 2.3% ▲ from the previous year placing Lansing - Ann Arbor at 56th overall in year-over-year rent growth.

Multifamily housing **demand** has been positive with **955** ▲ net units absorbed over the past twelve months. This is up **1,096** ▲ units from the previous year's loss of **-141** ▼ absorbed units.