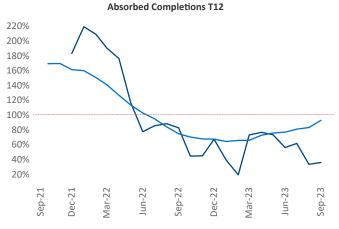

New lease asking **rents** are at \$1,109, up 5.8% ▲ from the previous year placing Lafayette at 11th overall in year-over-year rent growth.

Multifamily housing **demand** has been positive with **132** ▲ net units absorbed over the past twelve months. This is down **-324** ▼ units from the previous year's gain of **456** ▲ absorbed units.