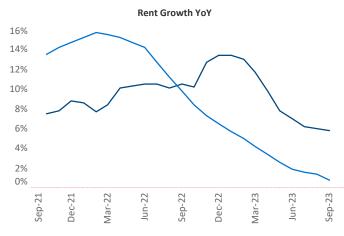

New lease asking **rents** are at \$1,109, up 5.8% ▲ from the previous year placing Lafayette at 11th overall in year-over-year rent growth.

Multifamily housing **demand** has been positive with **132** ▲ net units absorbed over the past twelve months. This is down **-324** ▼ units from the previous year's gain of **456** ▲ absorbed units.