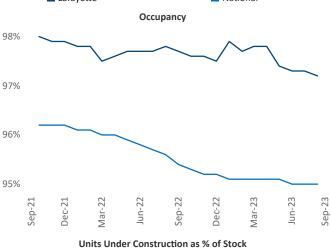

New lease asking **rents** are at \$1,109, up 5.8% ▲ from the previous year placing Lafayette at 11th overall in year-over-year rent growth.

Multifamily housing **demand** has been positive with **132** ▲ net units absorbed over the past twelve months. This is down **-324** ▼ units from the previous year's gain of **456** ▲ absorbed units.