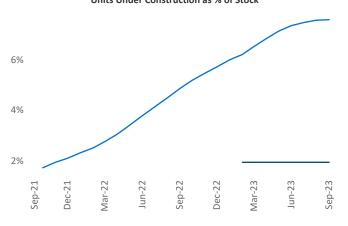

Brook

Contacts

Jeff Adler Vice President <u>Jeff.Adler@yardi.com</u>

Royal Center

Razvan Cimpean SEO Engineer Razvan-I.Cimpean@yardi.com Lafayette September 2023

**Lafayette** is the **118th** largest multifamily market with **13,872** completed units and **2,834** units in development, **270** of which have already broken ground.