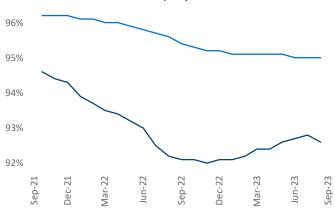

New lease asking **rents** are at \$1,014, up 2.3% ▲ from the previous year placing Lafayette - Lake Charles at 56th overall in year-over-year rent growth.

Multifamily housing **demand** has been positive with **685** ▲ net units absorbed over the past twelve months. This is up **314** ▲ units from the previous year's gain of **371** ▲ absorbed units.