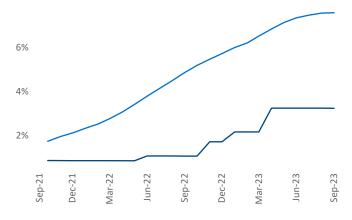

Employment in Lafayette - Lake Charles has grown by 2.3% ▲ over the past 12 months, while hourly wages have risen by 2.9% ▲ YoY to \$27.08 according to the Bureau of Labor Statistics.

Units Under Construction as % of Stock