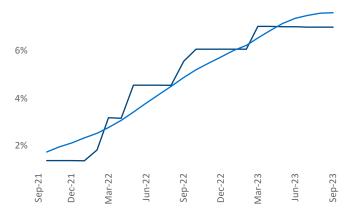

**Knoxville** is the **85th** largest multifamily market with **41,026** completed units and **7,703** units in development, **2,865** of which have already broken ground.

New lease asking **rents** are at **\$1,443**, up **3.4%** from the previous year placing Knoxville at **33rd** overall in year-over-year rent growth.

Multifamily housing **demand** has been positive with **333** ▲ net units absorbed over the past twelve months. This is down -**247** ▼ units from the previous year's gain of **580** ▲ absorbed units.