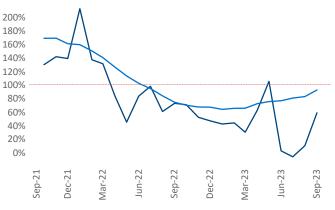

Multifamily housing **demand** has been positive with **333** ▲ net units absorbed over the past twelve months. This is down -**247** ▼ units from the previous year's gain of **580** ▲ absorbed units.