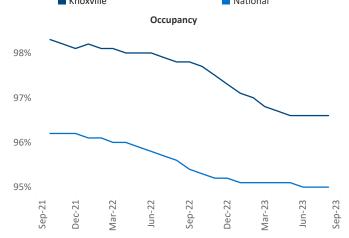

**Knoxville** is the **85th** largest multifamily market with **41,026** completed units and **7,703** units in development, **2,865** of which have already broken ground.

New lease asking **rents** are at **\$1,443**, up **3.4%** from the previous year placing Knoxville at **33rd** overall in year-over-year rent growth.

Multifamily housing **demand** has been positive with **333** ▲ net units absorbed over the past twelve months. This is down -**247** ▼ units from the previous year's gain of **580** ▲ absorbed units.