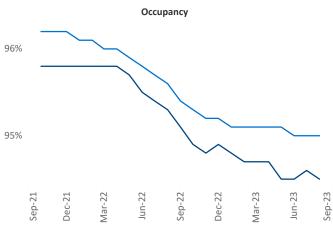

nt, 9,271 of which have already broken ground.

New lease asking **rents** are at **\$1,243**, up **3.8%** from the previous year placing Indianapolis at 26th overall in year-over-year rent growth.

Multifamily housing demand has been positive with **2,614** net units absorbed over the past twelve months. This is up **1,638** Inits from the previous year's gain of **976** ▲ absorbed units.

**Employment** in Indianapolis has grown by **2.1%** A over the past 12 months, while hourly wages have risen by 3.9% YoY to \$30.12 according to the Bureau of Labor Statistics.







Frankfort Muncie Winchester Crawfordsville New Castle Richmor Indianapolis 6 Greencastle Connersville Rushville 70 Brookville Batesville Harr Bloomington Columbus Versailles Seymou Rising S © 2023 Mapbox © OpenStreetMap







## DISCLAIMER

ALTHOUGH EVERY EFFORT IS MADE TO ENSURE THE ACCURACY, TIMELINESS AND COMPLETENESS OF THE INFORMATION PROVIDED IN THIS PUBLICATION, THE INFORMATION IS PROVIDED "AS IS" AND YARDI MATRIX DOES NOT GUARANTEE, WARRANT, REPRESENT OR UNDERTAKE THAT THE INFORMATION PROVIDED IS CORRECT, ACCURATE, CURRENT OR COMPLETE. YARDI MATRIX IS NOT LIABLE FOR ANY LOSS, CLAIM, OR DEMAND ARISING DIRECTLY OR INDIRECTLY FROM ANY USE OR RELIANCE UPON THE INFORMATION CONTAINED HEREIN.

## **COPYRIGHT NOTICE**

This document, publication and/or presentation (collectively, 'document') is protected by copyright, trademark and other intellectual property laws. Use of this document is subject to the terms and conditions of Yardi Systems, Inc. dba Yardi Matrix's Terms of Use <a href="http://www.yardima