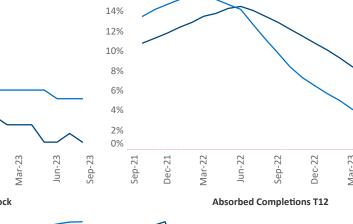

New lease asking **rents** are at **\$1,243**, up **3.8%** from the previous year placing Indianapolis at 26th overall in year-over-year rent growth.

Multifamily housing demand has been positive with **2,614** net units absorbed over the past twelve months. This is up **1,638** Inits from the previous year's gain of **976** ▲ absorbed units.