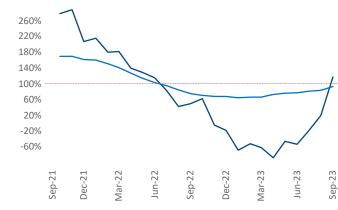

New lease asking **rents** are at **\$1,243**, up **3.8%** from the previous year placing Indianapolis at 26th overall in year-over-year rent growth.

Multifamily housing demand has been positive with **2,614** net units absorbed over the past twelve months. This is up **1,638** Inits from the previous year's gain of **976** ▲ absorbed units.