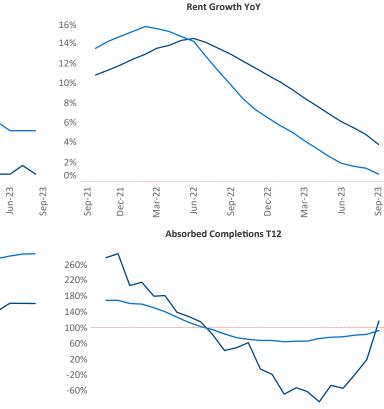

New lease asking **rents** are at **\$1,243**, up **3.8%** from the previous year placing Indianapolis at 26th overall in year-over-year rent growth.

Multifamily housing demand has been positive with **2,614** net units absorbed over the past twelve months. This is up **1,638** Inits from the previous year's gain of **976** ▲ absorbed units.