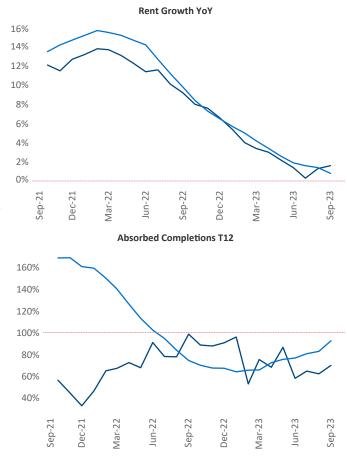

New lease asking **rents** are at **\$1,165**, up **1.6%** from the previous year placing Huntsville at 68th overall in year-over-year rent growth.

Multifamily housing demand has been positive with **2,335** ▲ net units absorbed over the past twelve months. This is up **280** ▲ units from the previous year's gain of **2,055** ▲ absorbed units.