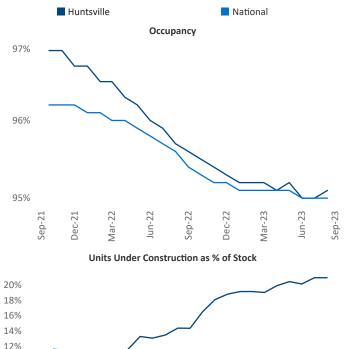

## Contacts

Jeff Adler Razvan Cimpean Vice President SEO Engineer Razvan-I.Cimpean@yardi.com Jeff.Adler@yardi.com

Hytop

Gads

Sep-23

Huntsville September 2023

Huntsville is the 84th largest multifamily market with 41,319 completed units and 16,203 units in development, 8,642 of which have already broken ground.

New lease asking **rents** are at **\$1,165**, up **1.6%** from the previous year placing Huntsville at 68th overall in year-over-year rent growth.

Multifamily housing demand has been positive with **2,335** ▲ net units absorbed over the past twelve months. This is up **280** ▲ units from the previous year's gain of **2,055** ▲ absorbed units.