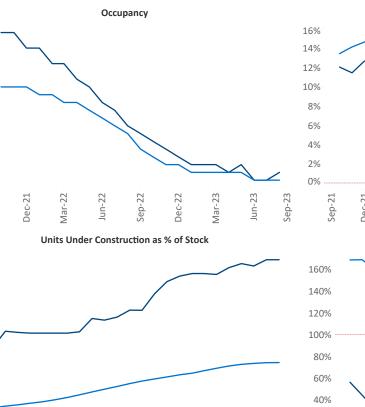

New lease asking **rents** are at **\$1,165**, up **1.6%** from the previous year placing Huntsville at 68th overall in year-over-year rent growth.

Multifamily housing demand has been positive with **2,335** ▲ net units absorbed over the past twelve months. This is up **280** ▲ units from the previous year's gain of **2,055** ▲ absorbed units.