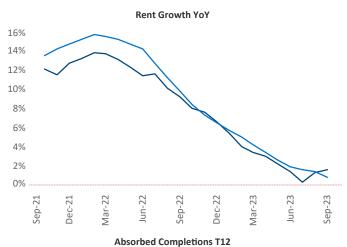

New lease asking **rents** are at \$1,165, up 1.6% ▲ from the previous year placing Huntsville at 68th overall in year-over-year rent growth.

Multifamily housing **demand** has been positive with **2,335** ▲ net units absorbed over the past twelve months. This is up **280** ▲ units from the previous year's gain of **2,055** ▲ absorbed units.