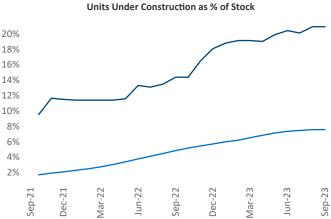

Contacts

Jeff Adler Vice President <u>Jeff.Adler@yardi.com</u> Razvan Cimpean SEO Engineer Razvan-I.Cimpean@yardi.com Huntsville September 2023

**Huntsville** is the **84th** largest multifamily market with **41,319** completed units and **16,203** units in development, **8,642** of which have already broken ground.