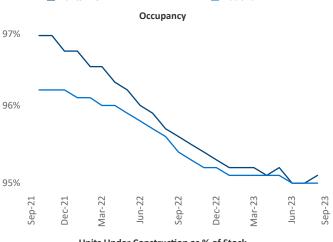

New lease asking **rents** are at \$1,165, up 1.6% ▲ from the previous year placing Huntsville at 68th overall in year-over-year rent growth.

Multifamily housing **demand** has been positive with **2,335** ▲ net units absorbed over the past twelve months. This is up **280** ▲ units from the previous year's gain of **2,055** ▲ absorbed units.