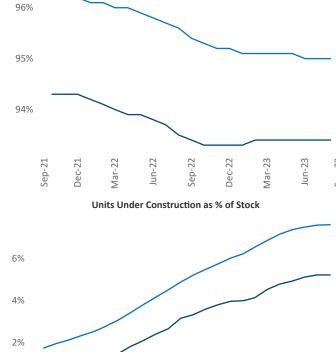

Contacts Razvan Cimpean

SEO Engineer

Razvan-I.Cimpean@yardi.com

Houston

September 2023

Houston is the 2nd largest multifamily market with 709,861 completed units and 100,697 units in development, 36,925 of which have already broken ground.