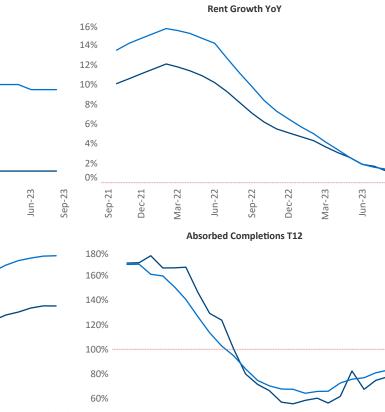

New lease asking **rents** are at **\$1,348**, up **0.7%** from the previous year placing Houston at **78th** overall in year-over-year rent growth.

Multifamily housing **demand** has been positive with **10,621** ▲ net units absorbed over the past twelve months. This is down -780 ▼ units from the previous year's gain of **11,401** ▲ absorbed units.

**Employment** in Houston has grown by **2.6%** • over the past 12 months, while hourly wages have risen by **13.3%** • YoY to **\$34.66** according to the *Bureau of Labor Statistics*.

Jun-22

Dec-21

Sep-21