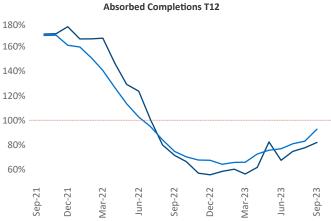

New lease asking **rents** are at \$1,348, up 0.7% ▲ from the previous year placing Houston at 78th overall in year-over-year rent growth.

Multifamily housing **demand** has been positive with **10,621** ▲ net units absorbed over the past twelve months. This is down **-780** ▼ units from the previous year's gain of **11,401** ▲ absorbed units.