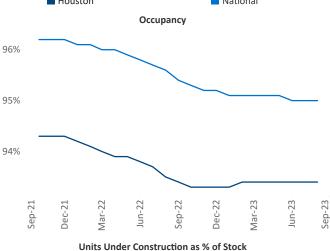

New lease asking **rents** are at \$1,348, up 0.7% ▲ from the previous year placing Houston at 78th overall in year-over-year rent growth.

Multifamily housing **demand** has been positive with **10,621** ▲ net units absorbed over the past twelve months. This is down **-780** ▼ units from the previous year's gain of **11,401** ▲ absorbed units.