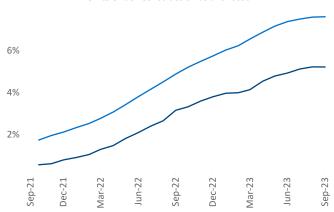

Contacts

Jeff Adler Vice President Jeff.Adler@yardi.com Razvan Cimpean SEO Engineer Razvan-I.Cimpean@yardi.com Houston
September 2023

**Houston** is the **2nd** largest multifamily market with **709,861** completed units and **100,697** units in development, **36,925** of which have already broken ground.