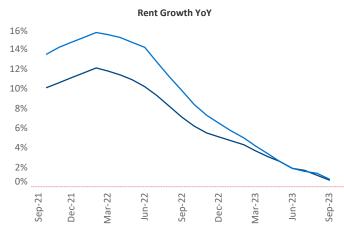

New lease asking **rents** are at \$1,348, up 0.7% ▲ from the previous year placing Houston at 78th overall in year-over-year rent growth.

Multifamily housing **demand** has been positive with **10,621** ▲ net units absorbed over the past twelve months. This is down **-780** ▼ units from the previous year's gain of **11,401** ▲ absorbed units.