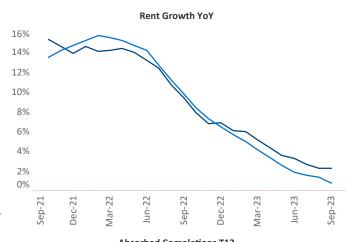

New lease asking **rents** are at **\$1,272**, up **2.3%** ▲ from the previous year placing Grand Rapids at **56th** overall in year-over-year rent growth.

Multifamily housing **demand** has been positive with **228** ▲ net units absorbed over the past twelve months. This is down **-2,081** ▼ units from the previous year's gain of **2,309** ▲ absorbed units.