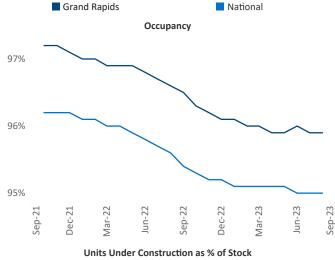

New lease asking **rents** are at **\$1,272**, up **2.3%** ▲ from the previous year placing Grand Rapids at **56th** overall in year-over-year rent growth.

Multifamily housing **demand** has been positive with **228** ▲ net units absorbed over the past twelve months. This is down **-2,081** ▼ units from the previous year's gain of **2,309** ▲ absorbed units.