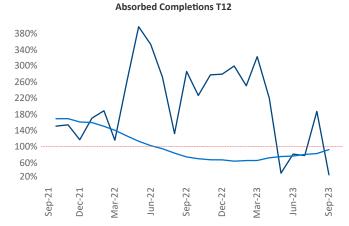

New lease asking **rents** are at **\$1,272**, up **2.3%** ▲ from the previous year placing Grand Rapids at **56th** overall in year-over-year rent growth.

Multifamily housing **demand** has been positive with **228** ▲ net units absorbed over the past twelve months. This is down **-2,081** ▼ units from the previous year's gain of **2,309** ▲ absorbed units.