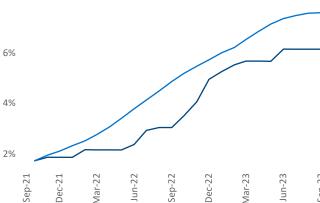

## Grand Rapids September 2023

**Grand Rapids** is the **57th** largest multifamily market with **73,846** completed units and **16,004** units in development, **4,538** of which have already broken ground.