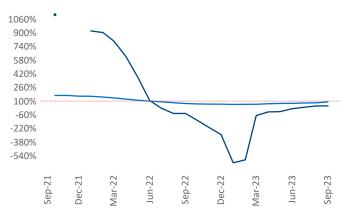

New lease asking **rents** are at **\$1,031**, up **3.0%** ▲ from the previous year placing Fort Wayne at **41st** overall in year-over-year rent growth.

Multifamily housing **demand** has been positive with **223** ▲ net units absorbed over the past twelve months. This is up **269** ▲ units from the previous year's loss of **-46** ▼ absorbed units.