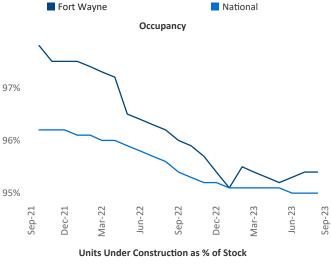

New lease asking **rents** are at **\$1,031**, up **3.0%** ▲ from the previous year placing Fort Wayne at **41st** overall in year-over-year rent growth.

Multifamily housing **demand** has been positive with **223** ▲ net units absorbed over the past twelve months. This is up **269** ▲ units from the previous year's loss of **-46** ▼ absorbed units.