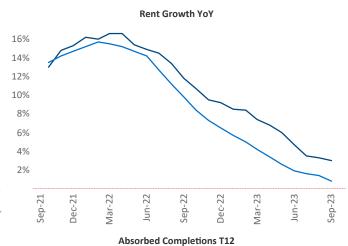

New lease asking **rents** are at **\$1,031**, up **3.0%** ▲ from the previous year placing Fort Wayne at **41st** overall in year-over-year rent growth.

Multifamily housing **demand** has been positive with **223** ▲ net units absorbed over the past twelve months. This is up **269** ▲ units from the previous year's loss of **-46** ▼ absorbed units.