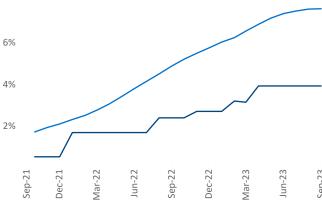

© 2023 Mapbox © OpenStreetMap

Contacts

Jeff Adler Vice President Jeff.Adler@yardi.com

Celina

Razvan Cimpean SEO Engineer Razvan-I.Cimpean@yardi.com Fort Wayne September 2023

**Fort Wayne** is the **105th** largest multifamily market with **26,884** completed units and **4,542** units in development, **1,053** of which have already broken ground.