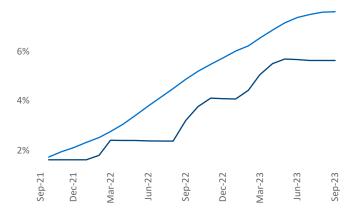

## Contacts

Jeff Adler Vice President Jeff.Adler@yardi.com

Eugene Razvan Cimpean SEO Engineer Razvan-I.Cimpean@yardi.com

September 2023

Eugene is the 77th largest multifamily market with 45,267 completed units and 12,753 units in development, 2,546 of which have already broken ground.