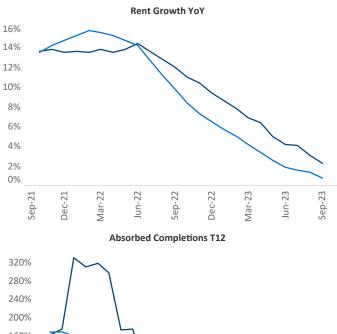

New lease asking **rents** are at **\$1,535**, up **2.3%** from the previous year placing Eugene at 56th overall in year-over-year rent growth.

Multifamily housing demand has been positive with 495 net units absorbed over the past twelve months. This is up 138 units from the previous year's gain of 357 absorbed units.