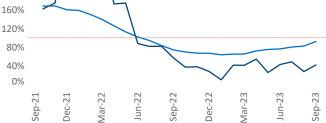

New lease asking **rents** are at **\$1,535**, up **2.3%** from the previous year placing Eugene at 56th overall in year-over-year rent growth.

Multifamily housing demand has been positive with 495 net units absorbed over the past twelve months. This is up 138 units from the previous year's gain of 357 absorbed units.