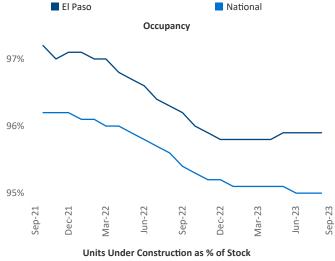

Contacts

Jeff Adler

Vice President

Jeff.Adler@yardi.com

Razvan Cimpean SEO Engineer <u>Razvan-I.Cimpean@yardi.com</u>

El Paso September 2023

**El Paso** is the **71st** largest multifamily market with **54,245** completed units and **5,821** units in development, **1,279** of which have already broken ground.

New lease asking **rents** are at \$1,056, up 3.7% ▲ from the previous year placing El Paso at 28th overall in year-over-year rent growth.

Multifamily housing **demand** has been positive with **364** ▲ net units absorbed over the past twelve months. This is up **730** ▲ units from the previous year's loss of **-366** ▼ absorbed units.