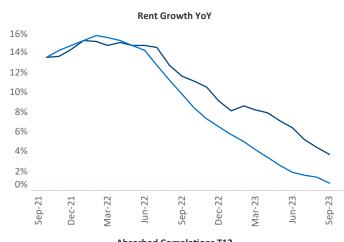

New lease asking **rents** are at \$1,056, up 3.7% ▲ from the previous year placing El Paso at 28th overall in year-over-year rent growth.

Multifamily housing **demand** has been positive with **364** ▲ net units absorbed over the past twelve months. This is up **730** ▲ units from the previous year's loss of **-366** ▼ absorbed units.