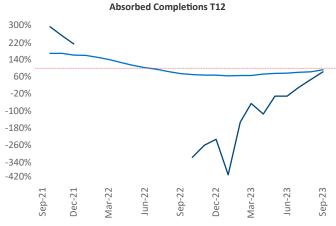

New lease asking **rents** are at \$1,056, up 3.7% ▲ from the previous year placing El Paso at 28th overall in year-over-year rent growth.

Multifamily housing **demand** has been positive with **364** ▲ net units absorbed over the past twelve months. This is up **730** ▲ units from the previous year's loss of **-366** ▼ absorbed units.