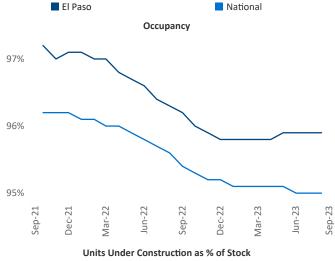

New lease asking **rents** are at \$1,056, up 3.7% ▲ from the previous year placing El Paso at 28th overall in year-over-year rent growth.

Multifamily housing **demand** has been positive with **364** ▲ net units absorbed over the past twelve months. This is up **730** ▲ units from the previous year's loss of **-366** ▼ absorbed units.