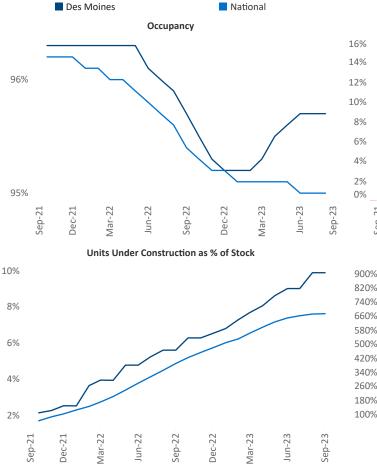

## Des Moines September 2023

**Des Moines** is the **78th** largest multifamily market with **44,445** completed units and **13,544** units in development, **4,371** of which have already broken ground.

New lease asking **rents** are at **\$1,110**, up **3.5%** ▲ from the previous year placing Des Moines at **32nd** overall in year-over-year rent growth.

Multifamily housing **demand** has been positive with **1,474** ▲ net units absorbed over the past twelve months. This is up **9** ▲ units from the previous year's gain of **1,465** ▲ absorbed units.