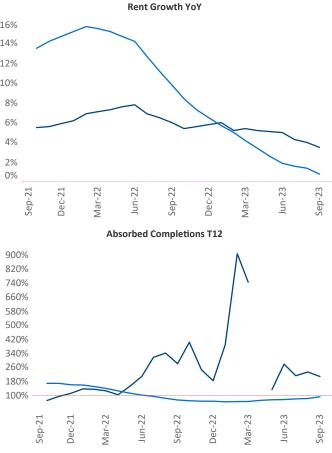

New lease asking **rents** are at **\$1,110**, up **3.5%** ▲ from the previous year placing Des Moines at **32nd** overall in year-over-year rent growth.

Multifamily housing **demand** has been positive with **1,474** ▲ net units absorbed over the past twelve months. This is up **9** ▲ units from the previous year's gain of **1,465** ▲ absorbed units.