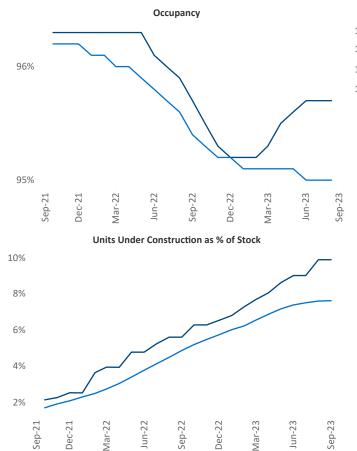

Icher-D

Contacts

Razvan Cimpean

SEO Engineer

Razvan-I.Cimpean@yardi.com

Des Moines

September 2023

**Des Moines** is the **78th** largest multifamily market with **44,445** completed units and **13,544** units in development, **4,371** of which have already broken ground.