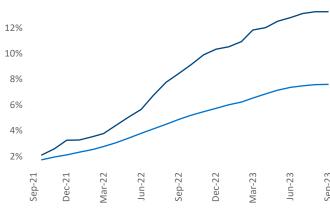

New lease asking **rents** are at \$1,912, down -0.1% ▼ from the previous year placing Denver at 93rd overall in year-over-year rent growth.

Multifamily housing **demand** has been positive with **10,399** ▲ net units absorbed over the past twelve months. This is up **2,012** ▲ units from the previous year's gain of **8,387** ▲ absorbed units.