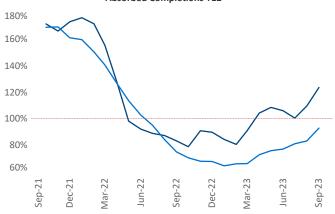

New lease asking **rents** are at \$1,912, down -0.1% ▼ from the previous year placing Denver at 93rd overall in year-over-year rent growth.

Multifamily housing **demand** has been positive with **10,399** ▲ net units absorbed over the past twelve months. This is up **2,012** ▲ units from the previous year's gain of **8,387** ▲ absorbed units.