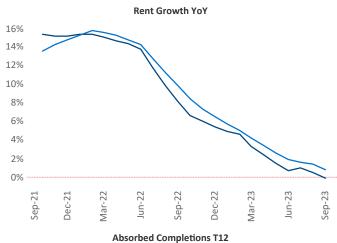

New lease asking **rents** are at \$1,912, down -0.1% ▼ from the previous year placing Denver at 93rd overall in year-over-year rent growth.

Multifamily housing **demand** has been positive with **10,399** ▲ net units absorbed over the past twelve months. This is up **2,012** ▲ units from the previous year's gain of **8,387** ▲ absorbed units.