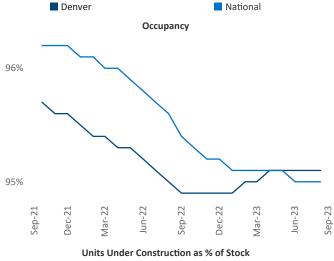

New lease asking **rents** are at \$1,912, down -0.1% ▼ from the previous year placing Denver at 93rd overall in year-over-year rent growth.

Multifamily housing **demand** has been positive with **10,399** ▲ net units absorbed over the past twelve months. This is up **2,012** ▲ units from the previous year's gain of **8,387** ▲ absorbed units.