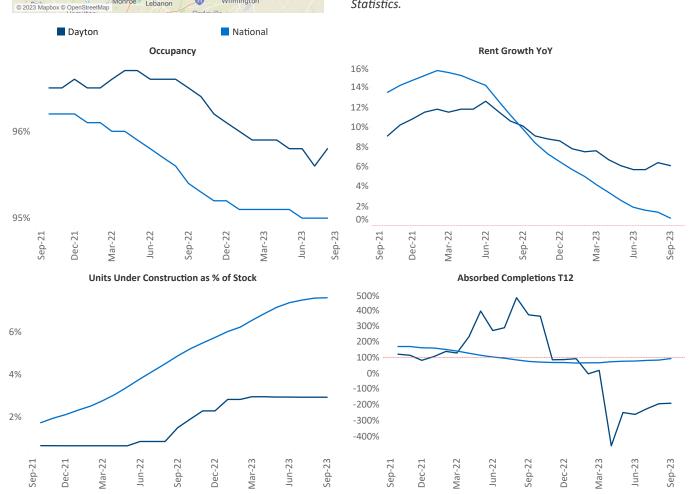

Jeff.Adler@yardi.com

Razvan Cimpean **SEO Engineer** Razvan-I.Cimpean@yardi.com Dayton September 2023

New lease asking **rents** are at \$1,085, up 6.1% ▲ from the previous year placing Dayton at 8th overall in year-over-year rent growth.

Multifamily housing demand has been negative with -1,176 ▼ net units absorbed over the past twelve months. This is down -2,770 ▼ units from the previous year's gain of **1,594** ▲ absorbed units.

**Employment** in Dayton has grown by 2.4% ▲ over the past 12 months YoY to \$30.23 according to the Bureau of Labor Statistics.