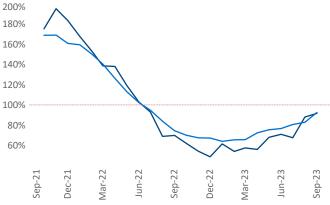

Multifamily housing demand has been positive with **17,382** A net units absorbed over the past twelve months. This is up **787** ▲ units from the previous year's gain of **16,595** ▲ absorbed units.

**Employment** in Dallas has grown by **4.5%** A over the past 12 months, while hourly wages have risen by 2.7% A YoY to \$34.01 according to the Bureau of Labor Statistics.

Sep-22

Jun-22

Mar-23

Dec-22

**Rent Growth YoY** 18% 16% 14% 12% 10% 8% 6% 4% 2% 0% Sep-21 Dec-21 Mar-22 Jun-22 Sep-22 Dec-22 Mar-23 Jun-23 Absorbed Completions T12

Sep-23

Dallas