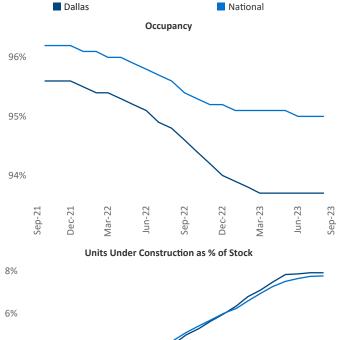

Dallas is the 1st largest multifamily market with 847,457 completed units and 217,011 units in development, 65,451 of which have already broken ground.

New lease asking **rents** are at **\$1,563**, down **-0.4%** ▼ from the previous year placing Dallas at 96th overall in year-over-year rent growth.

Multifamily housing demand has been positive with **17,382** A net units absorbed over the past twelve months. This is up **787** ▲ units from the previous year's gain of **16,595** ▲ absorbed units.

**Employment** in Dallas has grown by **4.5%** A over the past 12 months, while hourly wages have risen by 2.7% A YoY to \$34.01 according to the Bureau of Labor Statistics.