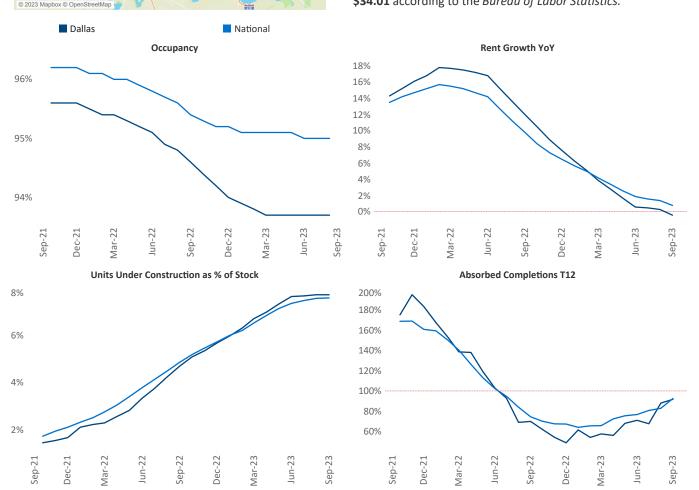

Multifamily housing **demand** has been positive with **17,382** ▲ net units absorbed over the past twelve months. This is up **787** ▲ units from the previous year's gain of **16,595** ▲ absorbed units.

**Employment** in Dallas has grown by **4.5%** ▲ over the past 12 months, while hourly wages have risen by **2.7%** ▲ YoY to **\$34.01** according to the *Bureau of Labor Statistics*.