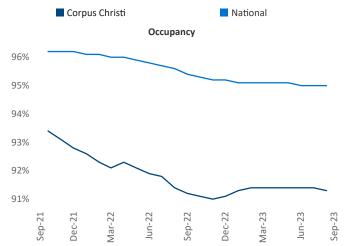

New lease asking **rents** are at **\$1,150**, up **0.4%** from the previous year placing Corpus Christi at 84th overall in year-over-year rent growth.

Multifamily housing demand has been positive with 623 A net units absorbed over the past twelve months. This is up 1,471 units from the previous year's loss of -848 V absorbed units.