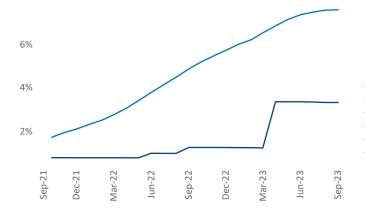

New lease asking **rents** are at **\$1,150**, up **0.4%** from the previous year placing Corpus Christi at 84th overall in year-over-year rent growth.

Multifamily housing demand has been positive with 623 A net units absorbed over the past twelve months. This is up 1,471 units from the previous year's loss of -848 V absorbed units.