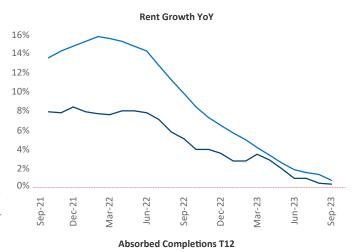

New lease asking **rents** are at **\$1,150**, up **0.4%** ▲ from the previous year placing Corpus Christi at **84th** overall in year-over-year rent growth.

Multifamily housing **demand** has been positive with **623** ▲ net units absorbed over the past twelve months. This is up **1,471** ▲ units from the previous year's loss of **-848** ▼ absorbed units.