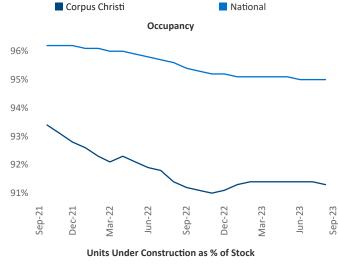

New lease asking **rents** are at **\$1,150**, up **0.4%** ▲ from the previous year placing Corpus Christi at **84th** overall in year-over-year rent growth.

Multifamily housing **demand** has been positive with **623** ▲ net units absorbed over the past twelve months. This is up **1,471** ▲ units from the previous year's loss of **-848** ▼ absorbed units.