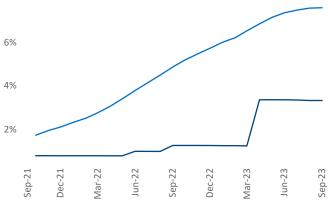

Contacts

Jeff Adler Vice President <u>Jeff.Adler@yardi.com</u> Razvan Cimpean SEO Engineer Razvan-I.Cimpean@yardi.com Corpus Christi September 2023

**Corpus Christi** is the **90th** largest multifamily market with **35,964** completed units and **6,393** units in development, **1,196** of which have already broken ground.