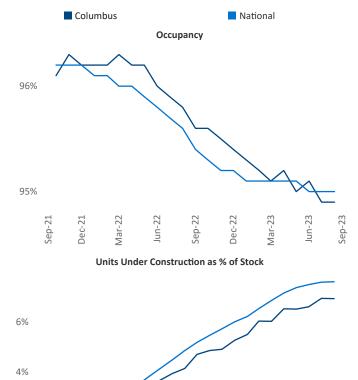

Sep-23

Coshocton

Zanesville

Athens

Columbus September 2023

Columbus is the 27th largest multifamily market with185,249 completed units and 45,068 units in development,12,821 of which have already broken ground.

**Employment** in Columbus has shrunk by **0.0%** ▼ over the past 12 months, while hourly wages have risen by **6.9%** ▲ YoY to **\$31.02** according to the *Bureau of Labor Statistics*.

Sep-22

Dec-22

Jun-22