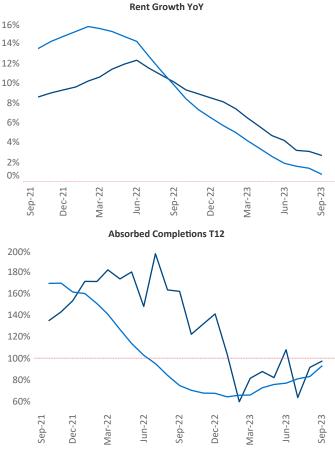

New lease asking **rents** are at **\$1,247**, up **2.7%** ▲ from the previous year placing Columbus at **45th** overall in year-over-year rent growth.

Multifamily housing **demand** has been positive with **3,655** ▲ net units absorbed over the past twelve months. This is down **-1,954** ▼ units from the previous year's gain of **5,609** ▲ absorbed units.