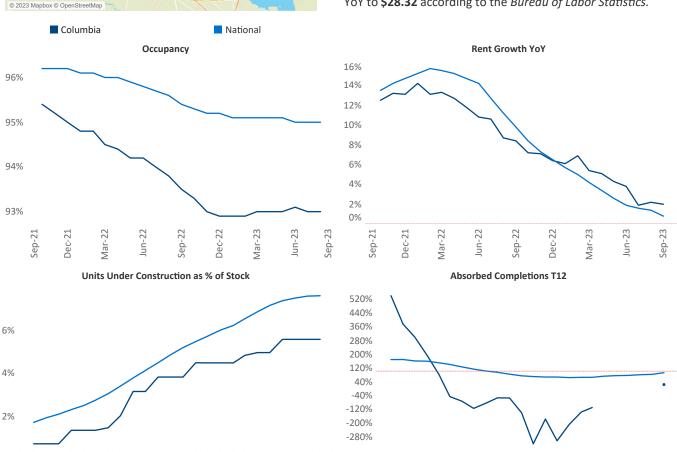

**Columbia** is the **81st** largest multifamily market with **43,191** completed units and **8,875** units in development, **2,406** of which have already broken ground.

New lease asking **rents** are at \$1,294, up 2.0% ▲ from the previous year placing Columbia at 62nd overall in year-over-year rent growth.

Multifamily housing **demand** has been positive with **22** ▲ net units absorbed over the past twelve months. This is up **214** ▲ units from the previous year's loss of **-192** ▼ absorbed units.

**Employment** in Columbia has grown by **0.2%** ▲ over the past 12 months, while hourly wages have risen by **9.1%** ▲ YoY to **\$28.32** according to the *Bureau of Labor Statistics*.