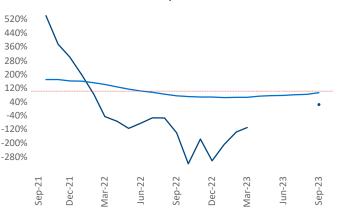

New lease asking **rents** are at **\$1,294**, up **2.0%** from the previous year placing Columbia at 62nd overall in year-over-year rent growth.

Multifamily housing **demand** has been positive with 22 net units absorbed over the past twelve months. This is up 214 units from the previous year's loss of -192 V absorbed units.