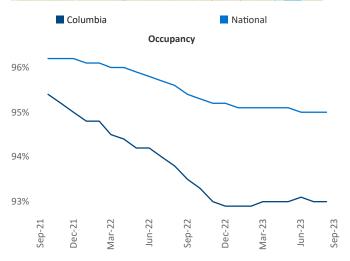

New lease asking **rents** are at **\$1,294**, up **2.0%** from the previous year placing Columbia at 62nd overall in year-over-year rent growth.

Multifamily housing **demand** has been positive with 22 net units absorbed over the past twelve months. This is up 214 units from the previous year's loss of -192 V absorbed units.