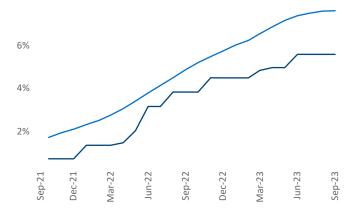

New lease asking **rents** are at **\$1,294**, up **2.0%** from the previous year placing Columbia at 62nd overall in year-over-year rent growth.

Multifamily housing **demand** has been positive with 22 net units absorbed over the past twelve months. This is up 214 units from the previous year's loss of -192 V absorbed units.