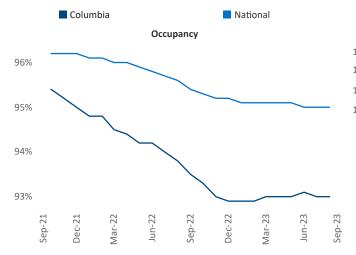

**Columbia** is the **81st** largest multifamily market with **43,191** completed units and **8,875** units in development, **2,406** of which have already broken ground.

New lease asking **rents** are at **\$1,294**, up **2.0%** ▲ from the previous year placing Columbia at **62nd** overall in year-over-year rent growth.

Multifamily housing **demand** has been positive with **22** ▲ net units absorbed over the past twelve months. This is up **214** ▲ units from the previous year's loss of **-192** ▼ absorbed units.

**Employment** in Columbia has grown by **0.2%** • over the past 12 months, while hourly wages have risen by **9.1%** • YoY to **\$28.32** according to the *Bureau of Labor Statistics*.