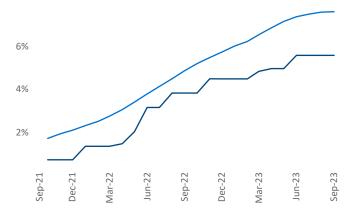

**Columbia** is the **81st** largest multifamily market with **43,191** completed units and **8,875** units in development, **2,406** of which have already broken ground.

New lease asking **rents** are at **\$1,294**, up **2.0%** ▲ from the previous year placing Columbia at **62nd** overall in year-over-year rent growth.

Multifamily housing **demand** has been positive with **22** ▲ net units absorbed over the past twelve months. This is up **214** ▲ units from the previous year's loss of **-192** ▼ absorbed units.

**Employment** in Columbia has grown by **0.2%** • over the past 12 months, while hourly wages have risen by **9.1%** • YoY to **\$28.32** according to the *Bureau of Labor Statistics*.