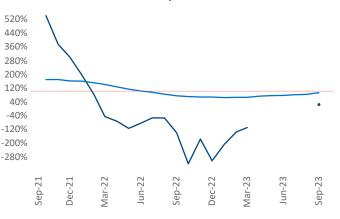

Multifamily housing **demand** has been positive with **22** ▲ net units absorbed over the past twelve months. This is up **214** ▲ units from the previous year's loss of **-192** ▼ absorbed units.

**Employment** in Columbia has grown by **0.2%** • over the past 12 months, while hourly wages have risen by **9.1%** • YoY to **\$28.32** according to the *Bureau of Labor Statistics*.