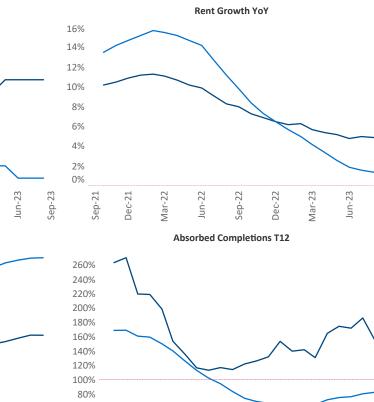

New lease asking **rents** are at **\$1,885**, up **4.0%** ▲ from the previous year placing Chicago at **24th** overall in year-over-year rent growth.

Multifamily housing **demand** has been positive with 9,767▲ net units absorbed over the past twelve months. This is down -817▼ units from the previous year's gain of 10,584▲ absorbed units.