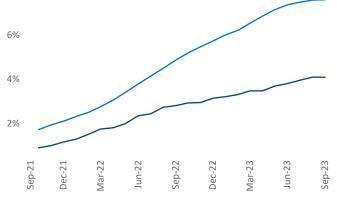

## Contacts

Jeff Adler Vice President Jeff.Adler@yardi.com Ra:

New Buffalo

La Porte

h Judson

gan City

Razvan Cimpean SEO Engineer <u>Razvan-I.Cimpean@yardi.com</u> Chicago September 2023

**Chicago** is the **7th** largest multifamily market with **391,294** completed units and **101,822** units in development, **16,010** of which have already broken ground.