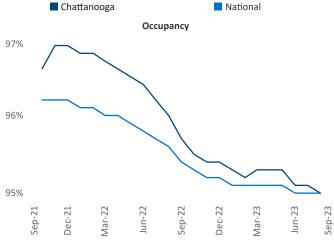

New lease asking **rents** are at \$1,328, up 1.0% A from the previous year placing Chattanooga at 75th overall in year-over-year rent growth.

Multifamily housing demand has been positive with 194 net units absorbed over the past twelve months. This is down -22 ▼ units from the previous year's gain of 216▲ absorbed units.