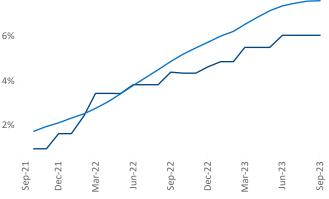

New lease asking **rents** are at \$1,328, up 1.0% A from the previous year placing Chattanooga at 75th overall in year-over-year rent growth.

Multifamily housing demand has been positive with 194 net units absorbed over the past twelve months. This is down -22 ▼ units from the previous year's gain of 216▲ absorbed units.