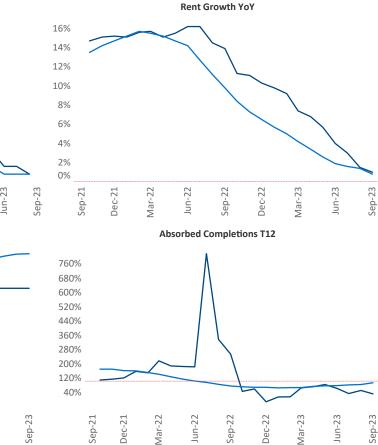

New lease asking **rents** are at \$1,328, up 1.0% A from the previous year placing Chattanooga at 75th overall in year-over-year rent growth.

Multifamily housing demand has been positive with 194 net units absorbed over the past twelve months. This is down -22 ▼ units from the previous year's gain of 216▲ absorbed units.