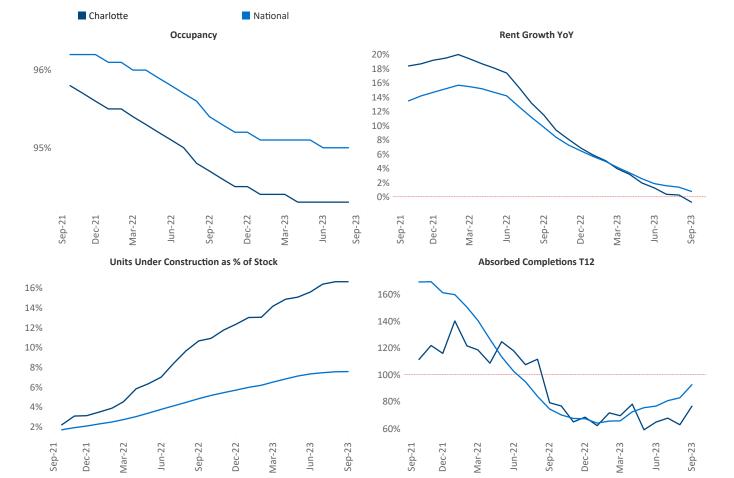

© 2023 Mapbox © OpenStreetMap

Contacts

Jeff Adler Vice President Jeff.Adler@yardi.com

Hartsville

Razvan Cimpean SEO Engineer Razvan-I.Cimpean@yardi.com Charlotte
September 2023

**Charlotte** is the **25th** largest multifamily market with **207,965** completed units and **126,834** units in development, **34,608** of which have already broken ground.

New lease asking **rents** are at **\$1,604**, down **-0.7% ▼** from the previous year placing Charlotte at **97th** overall in year-over-year rent growth.

Multifamily housing **demand** has been positive with **6,027** ▲ net units absorbed over the past twelve months. This is up **78** ▲ units from the previous year's gain of **5,949** ▲ absorbed units.

Employment in Charlotte has grown by 3.4% ▲ over the past 12 months, while hourly wages have risen by 2.1% ▲ YoY to \$33.90 according to the *Bureau of Labor Statistics*.