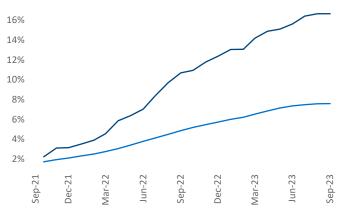

New lease asking **rents** are at **\$1,604**, down **-0.7%**▼ from the previous year placing Charlotte at 97th overall in year-over-year rent growth.

Multifamily housing demand has been positive with **6,027** ▲ net units absorbed over the past twelve months. This is up **78**▲ units from the previous year's gain of **5,949** ▲ absorbed units.