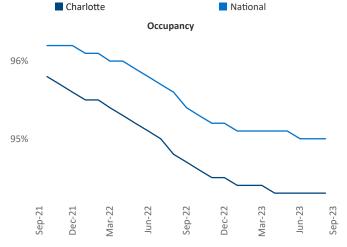

Salisb

Razvan Cimpean SEO Engineer Razvan-I.Cimpean@yardi.com Jeff.Adler@yardi.com

Charlotte

September 2023

Charlotte is the 25th largest multifamily market with 207,965 completed units and 126,834 units in development, 34,608 of which have already broken ground.

New lease asking **rents** are at **\$1,604**, down **-0.7%**▼ from the previous year placing Charlotte at 97th overall in year-over-year rent growth.

Multifamily housing demand has been positive with **6,027** ▲ net units absorbed over the past twelve months. This is up **78**▲ units from the previous year's gain of **5,949** ▲ absorbed units.