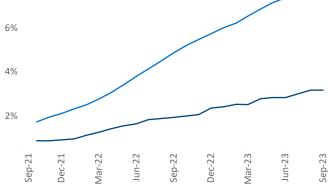

## Central Valley September 2023

**Central Valley** is the **41st** largest multifamily market with **122,400** completed units and **26,663** units in development, **3,878** of which have already broken ground.