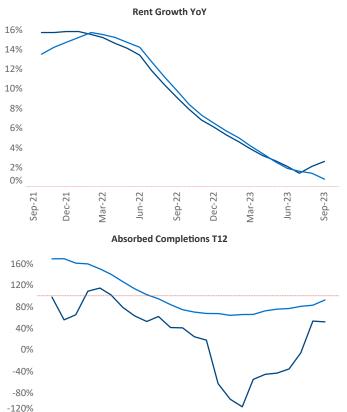

New lease asking **rents** are at **\$1,558**, up **2.6%** ▲ from the previous year placing Central Valley at **47th** overall in year-over-year rent growth.

Multifamily housing **demand** has been positive with **337** ▲ net units absorbed over the past twelve months. This is down -**303** ▼ units from the previous year's gain of **640** ▲ absorbed units.