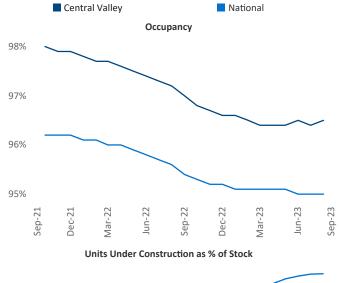

## Central Valley September 2023

**Central Valley** is the **41st** largest multifamily market with **122,400** completed units and **26,663** units in development, **3,878** of which have already broken ground.