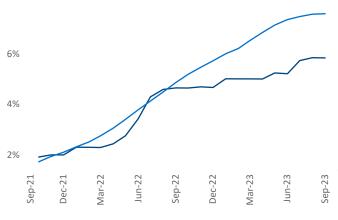

Employment in Central New Jersey has grown by 3.8% ▲ over the past 12 months, while hourly wages have risen by 3.4% ▲ YoY to \$37.46 according to the *Bureau of Labor Statistics*.

Occupancy

Units Under Construction as % of Stock