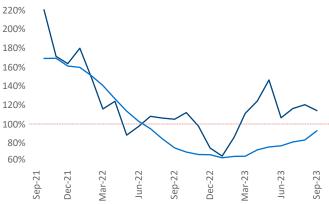

Mar-22

Contacts Jeff Adler Vice President

National

Razvan Cimpean SEO Engineer <u>Razvan-I.Cimpean@yardi.com</u> Central New Jersey September 2023

**Central New Jersey** is the **37th** largest multifamily market with **140,548** completed units and **47,478** units in development, **8,210** of which have already broken ground.