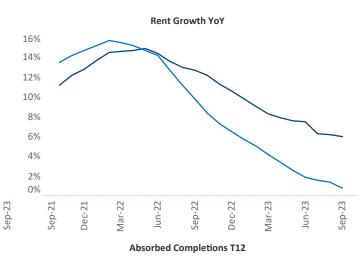

New lease asking **rents** are at **\$2,121**, up **6.0%** ▲ from the previous year placing Central New Jersey at **9th** overall in year-over-year rent growth.

Multifamily housing **demand** has been positive with **4,297**  $\blacktriangle$  net units absorbed over the past twelve months. This is up **2,027**  $\blacktriangle$  units from the previous year's gain of **2,270**  $\blacktriangle$  absorbed units.