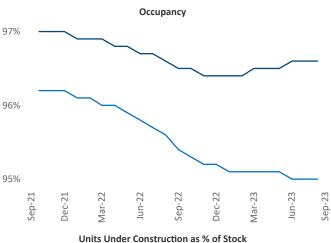

New lease asking **rents** are at \$1,901, up 4.3% ▲ from the previous year placing Bridgeport - New Haven at 21st overall in year-over-year rent growth.

Multifamily housing **demand** has been positive with **3,875** ▲ net units absorbed over the past twelve months. This is up **731** ▲ units from the previous year's gain of **3,144** ▲ absorbed units.