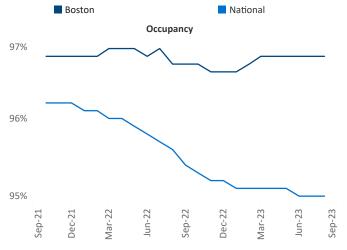

New lease asking **rents** are at **\$2,774**, up **3.1%** ▲ from the previous year placing Boston at **37th** overall in year-over-year rent growth.

Multifamily housing **demand** has been positive with **6,979**  $\blacktriangle$  net units absorbed over the past twelve months. This is up **1,107**  $\blacktriangle$  units from the previous year's gain of **5,872**  $\blacktriangle$  absorbed units.