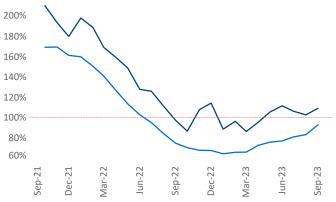

Boston

September 2023

**Boston** is the **15th** largest multifamily market with **262,650** completed units and **101,477** units in development, **17,280** of which have already broken ground.

New lease asking **rents** are at **\$2,774**, up **3.1%** ▲ from the previous year placing Boston at **37th** overall in year-over-year rent growth.

Multifamily housing **demand** has been positive with **6,979**  $\blacktriangle$  net units absorbed over the past twelve months. This is up **1,107**  $\blacktriangle$  units from the previous year's gain of **5,872**  $\blacktriangle$  absorbed units.

**Employment** in Boston has grown by **3.1%** ▲ over the past 12 months, while hourly wages have fallen by -**2.3%** ▼ YoY to **\$45.17** according to the *Bureau of Labor Statistics*.











Contacts

## DISCLAIMER

ALTHOUGH EVERY EFFORT IS MADE TO ENSURE THE ACCURACY, TIMELINESS AND COMPLETENESS OF THE INFORMATION PROVIDED IN THIS PUBLICATION, THE INFORMATION IS PROVIDED "AS IS" AND YARDI MATRIX DOES NOT GUARANTEE, WARRANT, REPRESENT OR UNDERTAKE THAT THE INFORMATION PROVIDED IS CORRECT, ACCURATE, CURRENT OR COMPLETE. YARDI MATRIX IS NOT LIABLE FOR ANY LOSS, CLAIM, OR DEMAND ARISING DIRECTLY OR INDIRECTLY FROM ANY USE OR RELIANCE UPON THE INFORMATION CONTAINED HEREIN.

## **COPYRIGHT NOTICE**

This document, publication and/or presentation (collectively, 'document') is protected by copyright, trademark and other intellectual property laws. Use of this document is subject to the terms and conditions of Yardi Systems, Inc. dba Yardi Matrix's Terms of Use <a href="http://www.y