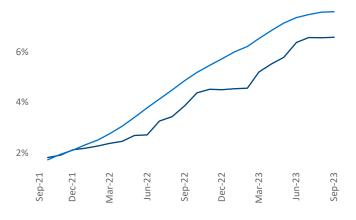

New lease asking **rents** are at **\$2,774**, up **3.1%** ▲ from the previous year placing Boston at **37th** overall in year-over-year rent growth.

Multifamily housing **demand** has been positive with **6,979**  $\blacktriangle$  net units absorbed over the past twelve months. This is up **1,107**  $\blacktriangle$  units from the previous year's gain of **5,872**  $\blacktriangle$  absorbed units.