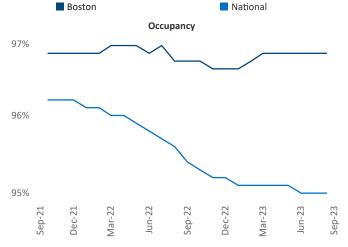

September 2023

**Boston** is the **15th** largest multifamily market with **262,650** completed units and **101,477** units in development, **17,280** of which have already broken ground.

New lease asking **rents** are at **\$2,774**, up **3.1%** ▲ from the previous year placing Boston at **37th** overall in year-over-year rent growth.