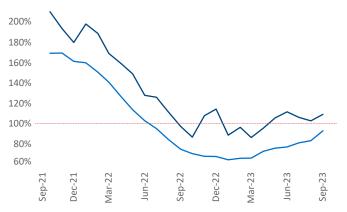

September 2023

**Boston** is the **15th** largest multifamily market with **262,650** completed units and **101,477** units in development, **17,280** of which have already broken ground.

New lease asking **rents** are at **\$2,774**, up **3.1%** ▲ from the previous year placing Boston at **37th** overall in year-over-year rent growth.

Multifamily housing **demand** has been positive with 6,979 ▲ net units absorbed over the past twelve months. This is up 1,107 ▲ units from the previous year's gain of 5,872 ▲ absorbed units.

**Employment** in Boston has grown by **3.1%** ▲ over the past 12 months, while hourly wages have fallen by **-2.3%** ▼ YoY to **\$45.17** according to the *Bureau of Labor Statistics*.