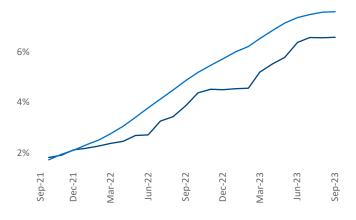

September 2023

**Boston** is the **15th** largest multifamily market with **262,650** completed units and **101,477** units in development, **17,280** of which have already broken ground.

New lease asking **rents** are at **\$2,774**, up **3.1%** ▲ from the previous year placing Boston at **37th** overall in year-over-year rent growth.

Multifamily housing **demand** has been positive with 6,979 ▲ net units absorbed over the past twelve months. This is up 1,107 ▲ units from the previous year's gain of 5,872 ▲ absorbed units.

**Employment** in Boston has grown by **3.1%** ▲ over the past 12 months, while hourly wages have fallen by **-2.3%** ▼ YoY to **\$45.17** according to the *Bureau of Labor Statistics*.