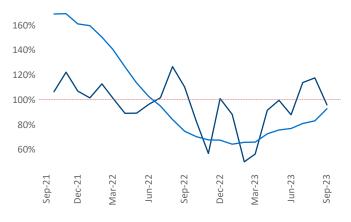

New lease asking **rents** are at **\$1,571**, down **-5.0% ▼** from the previous year placing Boise at **120th** overall in year-over-year rent growth.

Multifamily housing **demand** has been positive with **1,043** ▲ net units absorbed over the past twelve months. This is down **-94** ▼ units from the previous year's gain of **1,137** ▲ absorbed units.