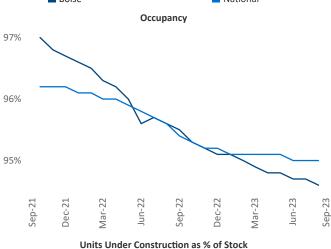

New lease asking **rents** are at **\$1,571**, down **-5.0% ▼** from the previous year placing Boise at **120th** overall in year-over-year rent growth.

Multifamily housing **demand** has been positive with **1,043** ▲ net units absorbed over the past twelve months. This is down **-94** ▼ units from the previous year's gain of **1,137** ▲ absorbed units.