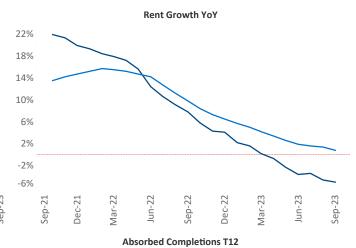

New lease asking **rents** are at **\$1,571**, down **-5.0% ▼** from the previous year placing Boise at **120th** overall in year-over-year rent growth.

Multifamily housing **demand** has been positive with **1,043** ▲ net units absorbed over the past twelve months. This is down **-94** ▼ units from the previous year's gain of **1,137** ▲ absorbed units.