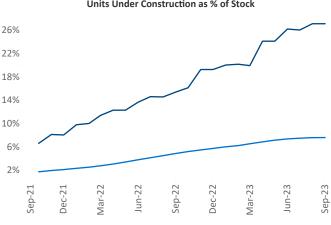

Contacts

Jeff Adler Vice President <u>Jeff.Adler@yardi.com</u> Razvan Cimpean SEO Engineer Razvan-I.Cimpean@yardi.com Boise September 2023

**Boise** is the **106th** largest multifamily market with **25,157** completed units and **30,360** units in development, **6,812** of which have already broken ground.