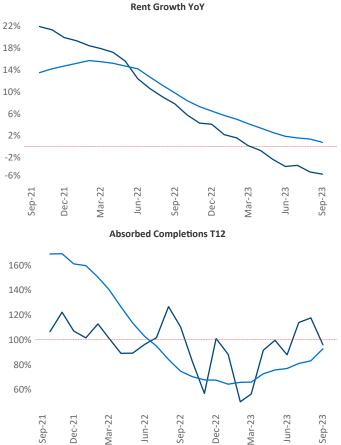

September 2023

Boise is the 106th largest multifamily market with 25,157 completed units and 30,360 units in development, 6,812 of which have already broken ground.

New lease asking **rents** are at **\$1,571**, down **-5.0%**▼ from the previous year placing Boise at 120th overall in year-over-year rent growth.

Multifamily housing demand has been positive with **1,043** A net units absorbed over the past twelve months. This is down -94 ▼ units from the previous year's gain of **1,137** ▲ absorbed units.

**Employment** in Boise has grown by **3.2%** A over the past 12 months, while hourly wages have risen by 1.5% A YoY to \$29.81 according to the Bureau of Labor Statistics.