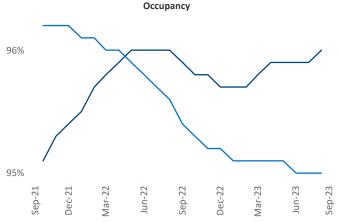

New lease asking **rents** are at \$3,065, down -1.8% ▼ from the previous year placing Bay Area - South Bay at 108th overall in year-over-year rent growth.

Multifamily housing **demand** has been positive with **2,081** ▲ net units absorbed over the past twelve months. This is down **-3,349** ▼ units from the previous year's gain of **5,430** ▲ absorbed units.