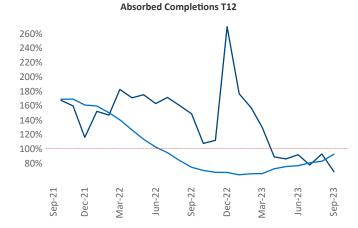

New lease asking **rents** are at \$3,065, down -1.8% ▼ from the previous year placing Bay Area - South Bay at 108th overall in year-over-year rent growth.

Multifamily housing **demand** has been positive with **2,081** ▲ net units absorbed over the past twelve months. This is down **-3,349** ▼ units from the previous year's gain of **5,430** ▲ absorbed units.