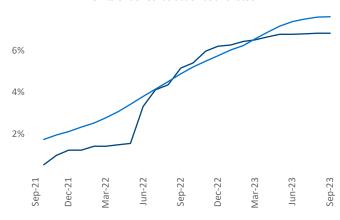

New lease asking **rents** are at \$3,065, down -1.8% ▼ from the previous year placing Bay Area - South Bay at 108th overall in year-over-year rent growth.

Multifamily housing **demand** has been positive with **2,081** ▲ net units absorbed over the past twelve months. This is down **-3,349** ▼ units from the previous year's gain of **5,430** ▲ absorbed units.

**Rent Growth YoY** 16% 14% 12% 10% 8% 6% 4% 2% 0% -2% Sep-22 Sep-23 Sep-21 Dec-21 Mar-22 Jun-22 Dec-25 Jun-23