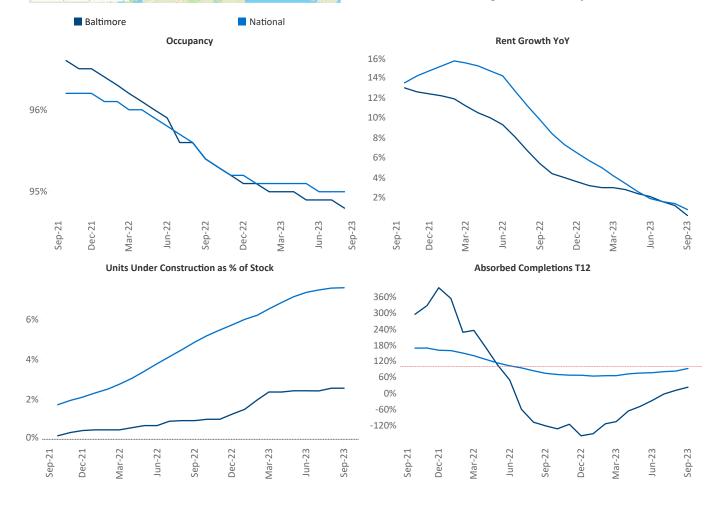

New lease asking **rents** are at \$1,673, up 0.2% ▲ from the previous year placing Baltimore at 87th overall in year-over-year rent growth.

Multifamily housing **demand** has been positive with **449** ▲ net units absorbed over the past twelve months. This is up **1,892** ▲ units from the previous year's loss of **-1,443** ▼ absorbed units.

Employment in Baltimore has grown by 1.4% ▲ over the past 12 months, while hourly wages have risen by 2.8% ▲ YoY to \$34.29 according to the *Bureau of Labor Statistics*.