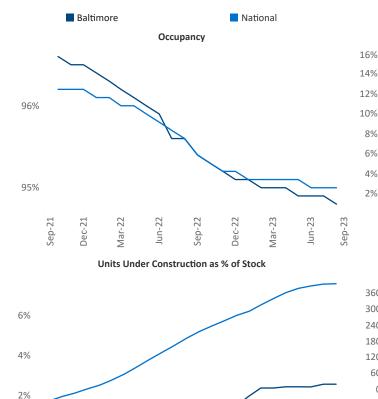

Easton

60

Baltimore

September 2023

Baltimore is the 21st largest multifamily market with230,160 completed units and 46,845 units in development,5,883 of which have already broken ground.

New lease asking **rents** are at **\$1,673**, up **0.2%** ▲ from the previous year placing Baltimore at **87th** overall in year-over-year rent growth.