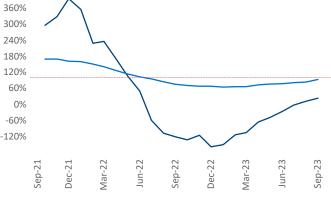

Easton

60

Baltimore

September 2023

Baltimore is the 21st largest multifamily market with230,160 completed units and 46,845 units in development,5,883 of which have already broken ground.

New lease asking **rents** are at **\$1,673**, up **0.2%** ▲ from the previous year placing Baltimore at **87th** overall in year-over-year rent growth.

Multifamily housing **demand** has been positive with **449** ▲ net units absorbed over the past twelve months. This is up **1,892** ▲ units from the previous year's loss of **-1,443** ▼ absorbed units.