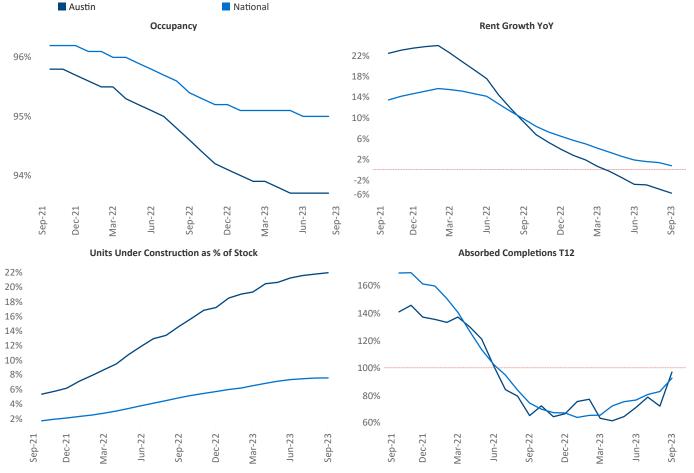

Contacts

Jeff Adler Razvan Cimpean
Vice President SEO Engineer

Jeff.Adler@yardi.com Razvan-l.Cimpean@yardi.com

Austin

September 2023

**Austin** is the **14th** largest multifamily market with **277,853** completed units and **161,987** units in development, **61,051** of which have already broken ground.

New lease asking **rents** are at \$1,681, down -4.5% ▼ from the previous year placing Austin at 119th overall in year-over-year rent growth.

Multifamily housing **demand** has been positive with **11,080** ▲ net units absorbed over the past twelve months. This is up **3,449** ▲ units from the previous year's gain of **7,631** ▲ absorbed units.

Employment in Austin has grown by 3.3% ▲ over the past 12 months, while hourly wages have risen by 1.6% ▲ YoY to \$33.81 according to the *Bureau of Labor Statistics*.