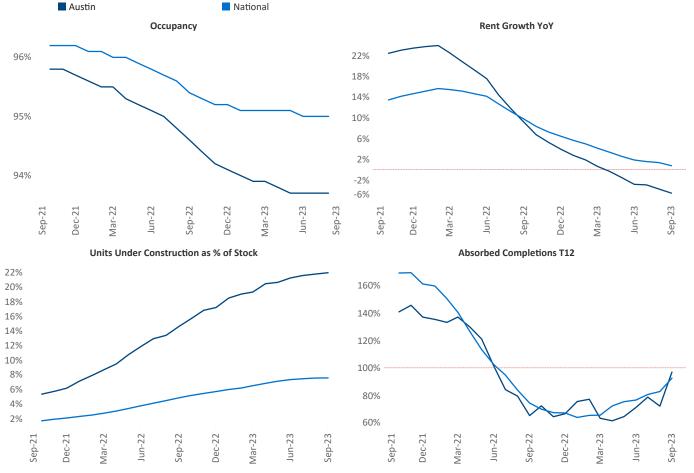

New lease asking **rents** are at \$1,681, down -4.5% ▼ from the previous year placing Austin at 119th overall in year-over-year rent growth.

Multifamily housing **demand** has been positive with **11,080** ▲ net units absorbed over the past twelve months. This is up **3,449** ▲ units from the previous year's gain of **7,631** ▲ absorbed units.

Employment in Austin has grown by 3.3% ▲ over the past 12 months, while hourly wages have risen by 1.6% ▲ YoY to \$33.81 according to the *Bureau of Labor Statistics*.